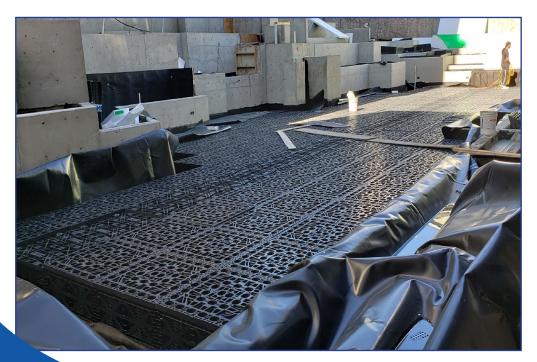

## **CASE STUDIES**

Fraser Landmark, Surrey BC: Stormwater Detention System

This site came with several challenges; the first was that the tank location needed to be installed in a tight space with height restrictions. Secondly, the tank location was built in an existing, irregular-shaped planter courtyard. This made the tank more difficult to fit into this unusual space, but we were able to find a tank configuration that fit well and maximized the available space.