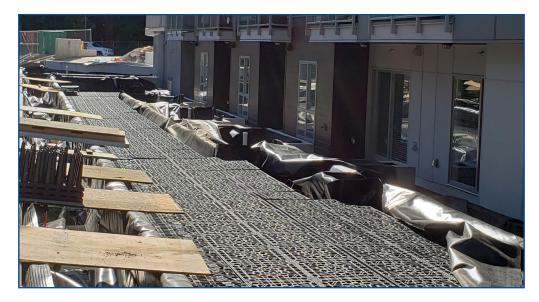

## **CASE STUDIES**

Fraser Landmark, Surrey BC: Stormwater Detention System

This site came with several challenges; the first was that the tank location needed to be installed in a tight space with height restrictions. Secondly, the tank location was built in an existing, irregular-shaped planter courtyard. This made the tank more difficult to fit into this unusual space, but we were able to find a tank configuration that fit well and maximized the available space.