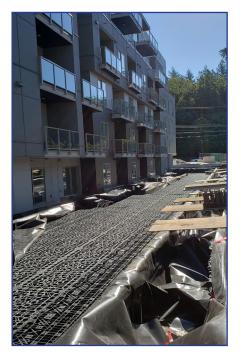

## **CASE STUDIES**

Fraser Landmark, Surrey BC: Stormwater Detention System

This site came with several challenges; the first was that the tank location needed to be installed in a tight space with height restrictions. Secondly, the tank location was built in an existing, irregular-shaped planter courtyard. This made the tank more difficult to fit into this unusual space, but we were able to find a tank configuration that fit well and maximized the available space.